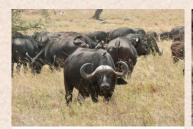

| Cape Buffalo <36   |       | 1 |   |          |  |
|--------------------|-------|---|---|----------|--|
|                    |       |   |   | Y        |  |
|                    |       |   | 1 |          |  |
| Cape Buffalo 36-40 | 1,000 |   |   |          |  |
|                    |       |   |   | 1.       |  |
| Cape Buffalo 41-44 |       |   |   | 1. 1. 1. |  |
|                    |       |   |   |          |  |
| Cape Buffalo >45   | 100   |   |   |          |  |
|                    |       |   |   |          |  |